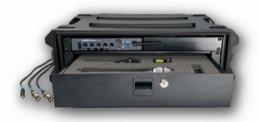

EPIC's DIGITAL ShowCase™ Audio Video Console:

- Professional audio mixer w/Bluetooth™ connection
- Wireless microphone & wired backup microphone
- Auxiliary 1/8" input for projector audio, MP3 or laptop
- Pre-wired & pre-labeled for easy operation
- Drawer stores mics & rechargeable magnetic light
- Left & right stereo speaker XLR output
- Does not include a Blu-ray/DVD player