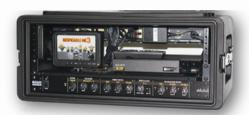

EPIC's PRO ShowCase™ Audio Video Console:

- Professional audio mixer w/Bluetooth™ connection
- Wired microphone
- Auxiliary 1/8" input for projector audio, MP3 or laptop
- Pre-wired & pre-labeled for easy operation
- Consumer Blu-ray/DVD player
- LCD preview monitor to cue up Blu-ray movie
- LED work light with remote