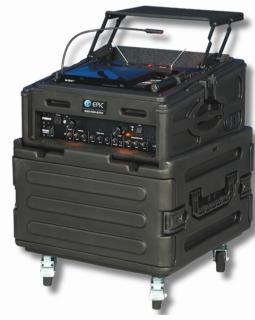

PREMIER DIGITA
CONSOLE

EPIC's PREMIER DIGITAL ShowCase™ Audio Video Console:

- Pairs our PRO & DIGITAL console to include digital & analog media operation from a single unit
- Professional audio mixer w/Bluetooth™ connection
- Professional Blu-ray player with advance control
- Dual 7" LCD preview monitors for cueing up Blu-ray & Digital movies from a laptop or iPad™ (not included)
- Wireless microphone & wired backup microphone
- Auxiliary 1/8" input for projector audio, MP3 or laptop
- Pre-wired & pre-labeled for easy operation
- Drawer stores mics & rechargeable magnetic light
- Left & right stereo speaker XLR output